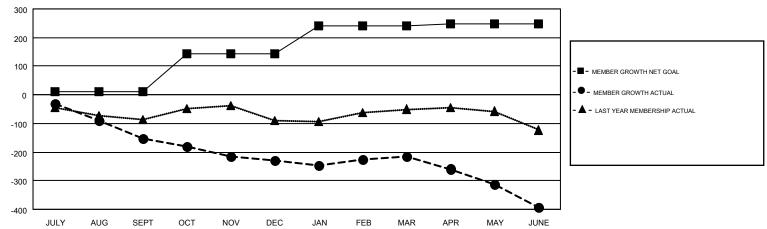

### GMT: GORDON ZIEGLER, MICHAEL MOLENDA

GMT CA NA

|               | Club          | s         |               | Members  RESULTS FOR 2017-2018 |                           |                         |                                              |  |
|---------------|---------------|-----------|---------------|--------------------------------|---------------------------|-------------------------|----------------------------------------------|--|
|               | RESULTS FOR   | 2017-2018 |               |                                |                           |                         |                                              |  |
| QUARTER       | NEW CLUB GOAL | NEW CLUBS | DROPPED CLUBS | QUARTER                        | MEMBER GROWTH NET<br>GOAL | MEMBER GROWTH<br>ACTUAL | DROPPED MEMBERS ACTUAL (including transfers) |  |
| JULY/AUG/SEPT | 1             | 0         | 3             | JULY/AUG/SEPT                  | 12                        | 135                     | 262                                          |  |
| OCT/NOV/DEC   | 4             | 0         | 2             | OCT/NOV/DEC                    | 131                       | 199                     | 246                                          |  |
| JAN/FEB/MAR   | 2             | 0         | 2             | JAN/FEB/MAR                    | 98                        | 202                     | 173                                          |  |
| APR/MAY/JUNE  | 1             | 0         | 3             | APR/MAY/JUNE                   | 6                         | 206                     | 366                                          |  |

#### GOALS AND ACTUAL MEMBERS CUMULATIVE

| DROPPED CLUBS: 10  DROPPED MEMBERS |       | 180 CLUBS OF 317 ADDED 1 OR MORE<br>NEW MEMBERS | GENDER DISTE<br>MALE<br>FEMALE | 5,293 (72.49%)<br>2,009 (27.51%) |   |
|------------------------------------|-------|-------------------------------------------------|--------------------------------|----------------------------------|---|
| DECEASED                           | 108   | CLICK HERE FOR CUMULATIVE                       | TOTAL FAMILY UNIT MEMBERS      |                                  | 0 |
| CLUB CANCELLED 22 OTHER 916        |       | MEMBERSHIP DATA                                 | FAMILY MEMBERS PAYING HALF     |                                  | 0 |
| TOTAL                              | 1,046 |                                                 | DOES                           |                                  |   |