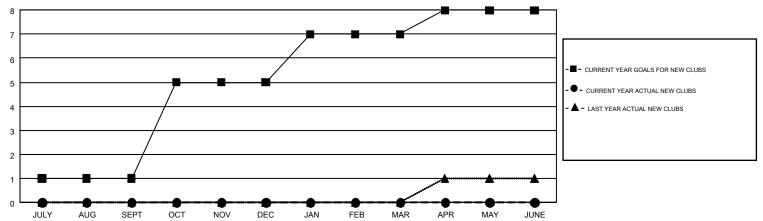

### GMT: GORDON ZIEGLER, MICHAEL MOLENDA

GMT CA NA

|               | Club          | s         |               | Members  RESULTS FOR 2017-2018 |                           |                         |                                              |  |
|---------------|---------------|-----------|---------------|--------------------------------|---------------------------|-------------------------|----------------------------------------------|--|
|               | RESULTS FOR   | 2017-2018 |               |                                |                           |                         |                                              |  |
| QUARTER       | NEW CLUB GOAL | NEW CLUBS | DROPPED CLUBS | QUARTER                        | MEMBER GROWTH NET<br>GOAL | MEMBER GROWTH<br>ACTUAL | DROPPED MEMBERS ACTUAL (including transfers) |  |
| JULY/AUG/SEPT | 1             | 0         | 3             | JULY/AUG/SEPT                  | 12                        | 135                     | 262                                          |  |
| OCT/NOV/DEC   | 4             | 0         | 2             | OCT/NOV/DEC                    | 131                       | 199                     | 246                                          |  |
| JAN/FEB/MAR   | 2             | 0         | 2             | JAN/FEB/MAR                    | 98                        | 202                     | 173                                          |  |
| APR/MAY/JUNE  | 1             | 0         | 3             | APR/MAY/JUNE                   | 6                         | 206                     | 366                                          |  |

#### GOALS AND ACTUAL NEW CLUBS CUMULATIVE